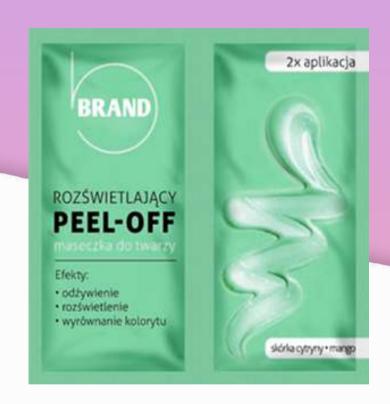

## PEEL-OFF MASKS

#### **KOREAN TREND**

- Best product for deep cleansing
- Easy and customer-friendly formulas
- Available formulas without Polyvinyl Alcohol
- Up to 99% ingredients of natural origin
- Various visual effect:

METALLIC

NEON

**BIO-GLITTER** 