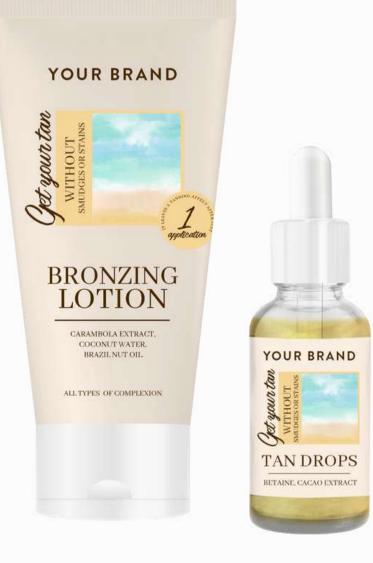

#### NATURAL GLOWING TAN

#### QUICK AND EASY EFFECT

Our self-tanning products are amongst our most exceptional offerings. We provide an extensive variety of items, with up to **98% of natural ingredients**. Our formulas are highly effective, providing beautiful results that are visible after just one application.

## SELF-TANNING