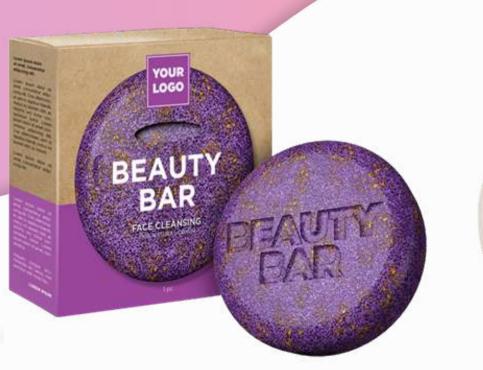

#### Formulas:

face care,
hair care,
body care,
intimate hygiene,
kids,
all-in1.

SOLID COSMETICS

massage bar

2in1 bar

embossed bar

bar with ribbon