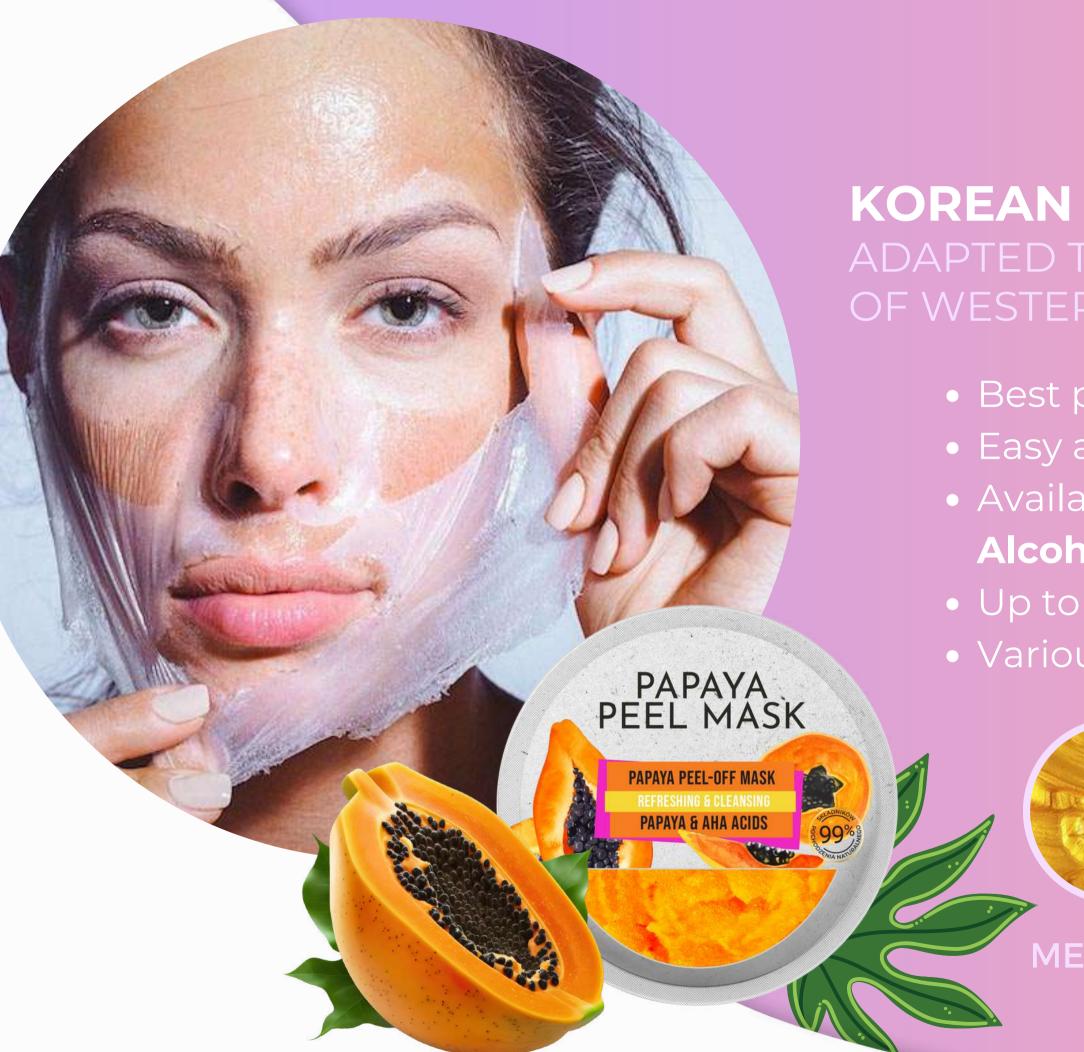

## PEEL-OFF MASKS

#### **KOREAN TREND**

- Best product for deep cleansing
- Easy and customer-friendly formulas
- Available formulas without Polyvinyl Alcohol
- Up to 99% ingredients of natural origin
- Various visual effect:

METALLIC

NEON

**BIO-GLITTER** 