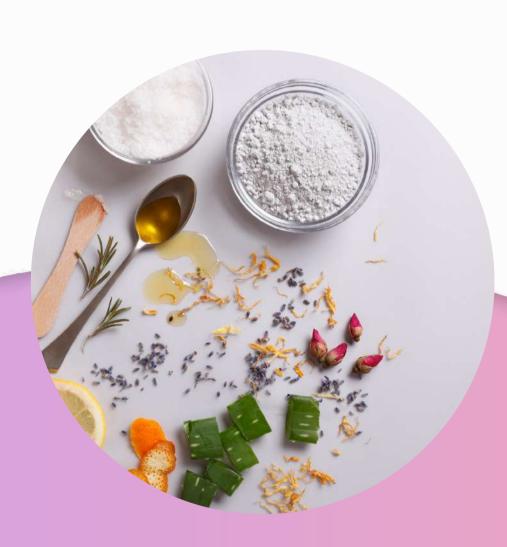

## PEEL-OFF MASKS

#### **KOREAN TREND**

- Best product for deep cleansing
- Easy and customer-friendly formulas
- Available formulas without Polyvinyl Alcohol
- Up to 99% ingredients of natural origin
- Various visual effect:

METALLIC

NEON

**BIO-GLITTER** 