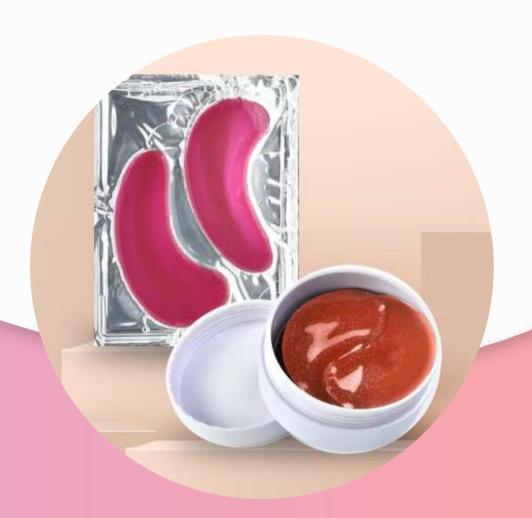

## BLISTERS

# SHAPED HYDROGEL PATCHES

mask in blister

Lip shaped mask

Various shapes of under eye masks

Forehead mask for frown lines