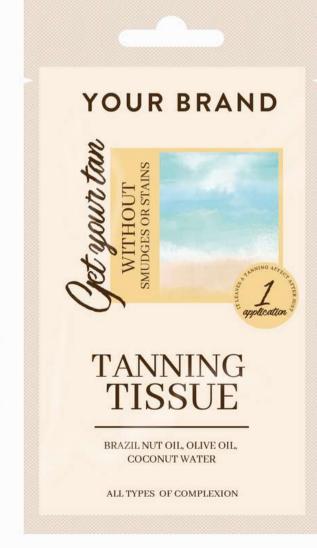

#### NATURAL GLOWING TAN

#### QUICK AND EASY EFFECT

Our self-tanning products are amongst our most exceptional offerings. We provide an extensive variety of items, with up to **98% of natural ingredients**. Our formulas are highly effective, providing beautiful results that are visible after just one application.

## SELF-TANNING