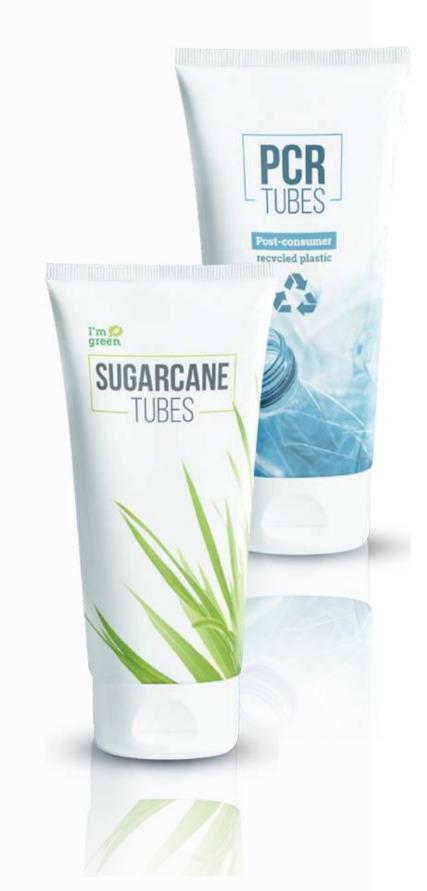

#### PLASTIC BOTTLES AND JARS:

All plastic components used for cosmetics production are made from fully recyclable **HDPE, PET,** or **PP** 

- Bio PP and Bio Pet the material made in 1/3 out of sugar cane
- RPET and RPP material includes post-consumer recycled plastic

#### **ECO-TUBS**

- Eco-friendly polyethylene tubes made from **sugar cane**. During the production of 1 kg eco-polyethylene 3.09 kilograms of **carbon dioxide is absorbed** from the air. 80% of the energy used during the eco-plastic production process comes from **renewable energy sources**.
- PCR tubes are completely recyclable, and up to 50% of plastic used in production comes from post-consumer recycled material.