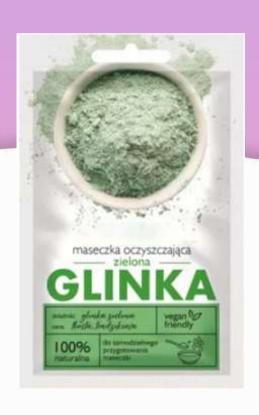

## PEEL-OFF MASKS

#### **KOREAN TREND**

- Best product for deep cleansing
- Easy and customer-friendly formulas
- Available formulas without Polyvinyl Alcohol
- Up to 99% ingredients of natural origin
- Various visual effect:

METALLIC

NEON

**BIO-GLITTER** 