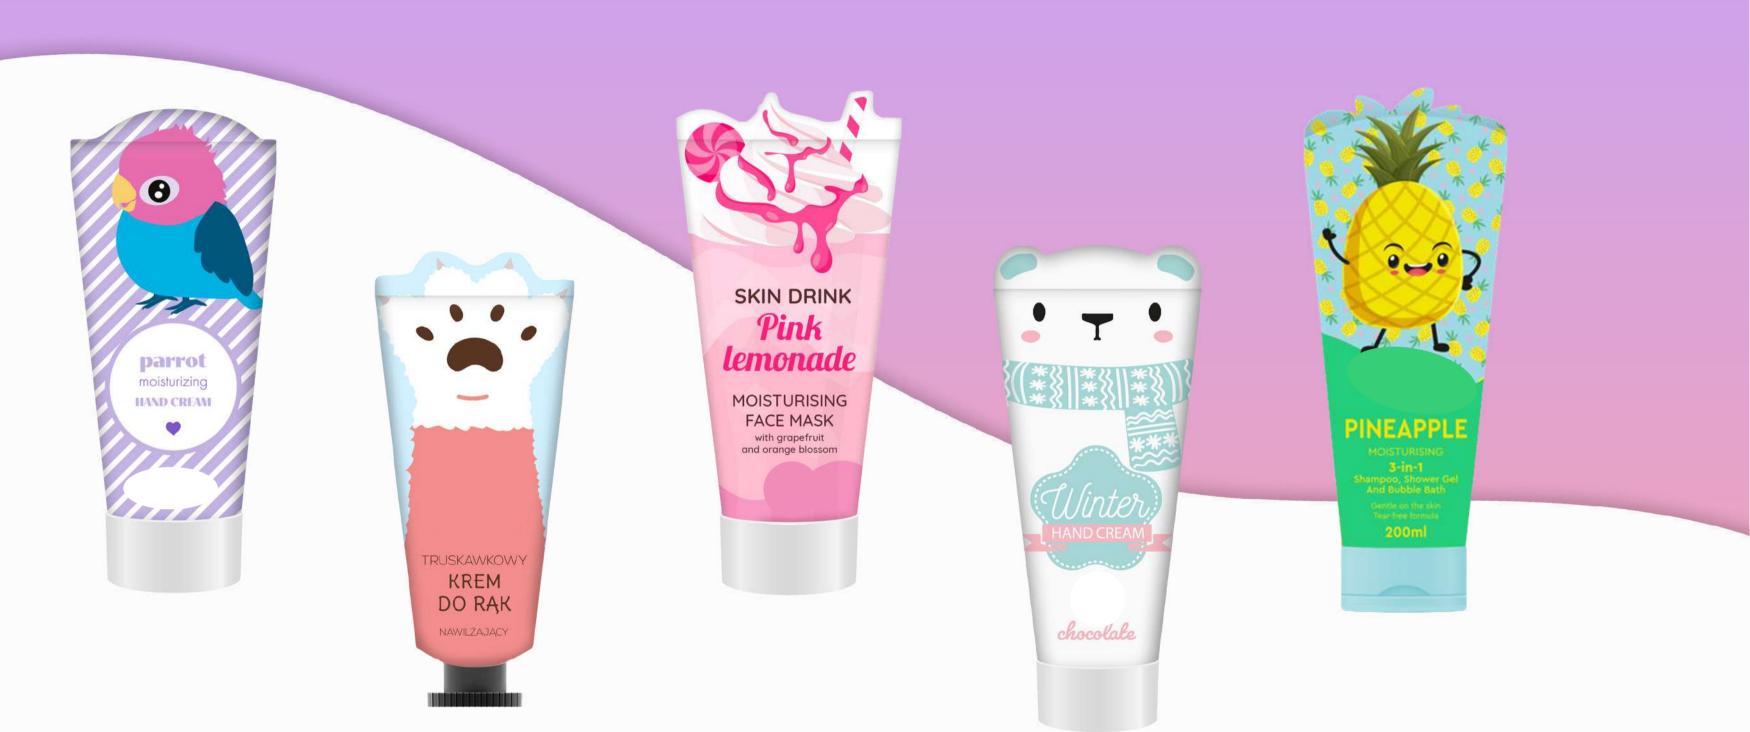

yethylene 3.09 kilograms of **carbon dioxide is absorbed** from the air. 80% of the energy used during the eco-plastic production process comes from **renewable energy sources**.
- PCR tubes are completely recyclable, and up to 50% of plastic used in production comes from post-consumer recycled material.

# SUSTAINABLE PACKAGING





# PACKAGING

UNIQUE TECHNOLOGIES



# SACHETS

# WIDE OFFER MULTI SACHETS









# Regular mono chamber sachet

# **Duo-chamber** sachet

- Two applications,
- Two different formulas

#### **Duo-chamber sachet**

- Formula
- cap, socks or gloves

#### **Trio-chamber sachet**

- 2x Formula
- cap, socks or gloves

# WIDE OFFER SHAPED SACHETS FULLY CUSTOMIZABLE









Mango & Maracuya Jelly Mask

LIMITED EDITION



SACHETS

# TUBES

# WIDE OFFER SHAPE TUBES



## BLISTERS

# SHAPED HYDROGEL PATCHES



mask in blister



Lip shaped mask



Various shapes of under eye masks



Forehead mask for frown lines

# TREATMENTS

# WIDE OFFER HEEL, SOCKS, GLOVES, CAPS ONE-STEP TREATMENTS



Heel mask Foot mask Hand mask Hair mask

# FORMULAS

UNIQUE TECHNOLOGIES



With over three decades of experience, we're proud to offer a comprehensive assortment of formulas within our portfolio:

#### PRODUCT RANGE



#### **FACE CARE**

- creams
- serums
- masks, treatments
- cleansers
- waters, toners
- peelings, scrubs
- and more...



#### **BODY CARE**

- lotions, balms
- peelings, scrubs
- bath bombs & salts
- treatments
- self-tanning
- wipes
- intimate care
- and more...



#### HAIR CARE

- shampoos
- conditioners
- masks, treatments
- serums, oils
- heat p