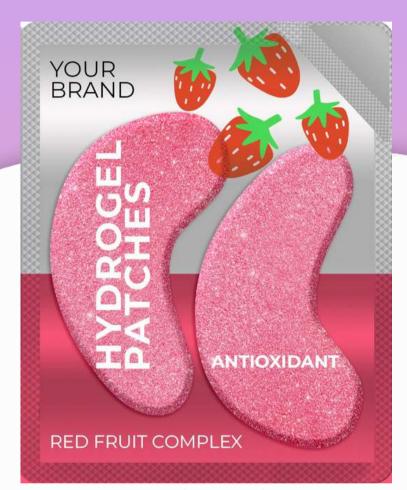

## BLISTERS

# SHAPED HYDROGEL PATCHES

mask in blister

Lip shaped mask

Various shapes of under eye masks

Forehead mask for frown lines